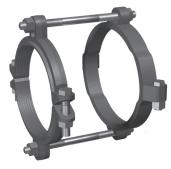

#### **Installation Instructions**

- 1. The Series 2600 is designed for restraining C900 or C909 PVC pipe at PVC fittings. The restraint has a split, serrated restraint ring on the plain end or spigot end of the pipe and a split, non-serrated ring on the PVC fitting.
- 2. Assemble joint per the pipe and fitting manufacturer's instructions
- 3. Install both halves of the split non-serrated bell ring on the fitting behind the gasket hump. Install the side bolts and tighten each to 110 ft-lbs. (60 ft-lbs on 4" and 6")
- 4. Slide the bell ring toward the gasket hump so that if fits snugly behind the gasket hump.
- 5. Remove the side bolts from the split serrated restraint ring. Use the provided thrust bolts to determine the proper location of the restraint ring on the spigot end of the PVC pipe.
- 6. Install both halves of the restraint ring at the proper location, tapping each half into place. Make sure that the complete ID of the ring is touching the pipe before installing the side bolts. Tighten the side bolts evenly to 120 ft-lbs. (70 ft-lbs on 4" and 6")
- 7. Place nuts on thrust bolts and hand tighten until they are snug. Allow enough room on the thrust bolts to fully engage the nuts.

### Qty. Description

- 1 1912RR
- 1 2512BR
- 2 ¾ in. by 18 in. Stainless Steel Thrust Rods w/ Nuts

Restraints Made in The USA

For use on water or wastewater pipelines subject to hydrostatic pressure and tested in accordance with either AWWA C600 or ASTM D2774