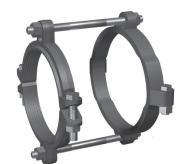

#### **Installation Instructions**

- 1. The Series 2600 is designed for restraining C900 or C909 PVC pipe at PVC fittings. The restraint has a split, serrated restraint ring on the plain end or spigot end of the pipe and a split, non-serrated ring on the PVC fitting.
- 2. Assemble joint per the pipe and fitting manufacturer's instructions
- 3. Install both halves of the split non-serrated bell ring on the fitting behind the gasket hump. Install the side bolts and tighten each to 110 ft-lbs. (60 ft-lbs on 4" and 6")
- 4. Slide the bell ring toward the gasket hump so that if fits snugly behind the gasket hump.
- 5. Remove the side bolts from the split serrated restraint ring. Use the provided thrust bolts to determine the proper location of the restraint ring on the spigot end of the PVC pipe.
- 6. Install both halves of the restraint ring at the proper location, tapping each half into place. Make sure that the complete ID of the ring is touching the pipe before installing the side bolts. Tighten the side bolts evenly to 120 ft-lbs. (70 ft-lbs on 4" and 6")
- 7. Place nuts on thrust bolts and hand tighten until they are snug. Allow enough room on the thrust bolts to fully engage the nuts.

### Qty. Description

- 1 1912RR
- 1 2512BR
- 2 ¾ in. by 18 in. Stainless Steel Thrust Rods w/ Nuts

Restraints Made in The USA

For use on water or wastewater pipelines subject to hydrostatic pressure and tested in accordance with either AWWA C600 or ASTM D2774