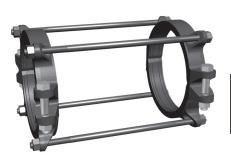

#### Installation Instructions

- 1. The Series 1900 is designed for restraining push-on PVC pipe bells. It has a split, serrated restraint ring on the spigot and a split serrated ring behind the bell.
- 2. Assemble the push-on joint per the pipe manufacturer's instructions.
- 3. Install both halves of the serrated ring around the pipe behind the bell, tapping each half into place. Make sure that the complete ID of the ring is touching the pipe before installing the side bolts. Install the side bolts and tighten evenly to 120 ft-lbs. of torque. (70 ft-lbs on 4 inch and 6 inch)
- 4. Remove the side bolts from the second serrated restraint ring. Use the Thrust Bolts to determine the proper location of the restraint ring on the spigot. Allow enough room on the thrust bolt to fully engage the nuts.
- 5. Install both halves of the restraint ring at the proper location, tapping each half into place. Make sure that the complete ID of the ring is touching the pipe before installing the side bolts. Tighten the side bolts evenly to 120 ft-lbs. (70 ft-lbs on 4" and 6")
- 6. Place nuts on the thrust bolts and hand tighten until they are snug. Allow enough room on the thrust bolts to fully engage the nuts. Do not tighten these bolts enough to force the spigot further into the bell of the joint.

#### Qty. Description

- 2 8 in. 1900 Restraint Rings
- 4 <sup>3</sup>⁄<sub>4</sub> in. by 18 in. Stainless Steel Thrust Rods w/ Nuts