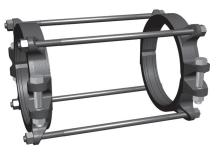

#### Installation Instructions

- 1. The Series 1900 is designed for restraining push-on PVC pipe bells. It has a split, serrated restraint ring on the spigot and a split serrated ring behind the bell.
- 2. Assemble the push-on joint per the pipe manufacturer's instructions.
- 3. Install both halves of the serrated ring around the pipe behind the bell, tapping each half into place. Make sure that the complete ID of the ring is touching the pipe before installing the side bolts. Install the side bolts and tighten evenly to 120 ft-lbs. of torque. (70 ft-lbs on 4 inch and 6 inch)
- 4. Remove the side bolts from the second serrated restraint ring. Use the Thrust Bolts to determine the proper location of the restraint ring on the spigot. Allow enough room on the thrust bolt to fully engage the nuts.
- 5. Install both halves of the restraint ring at the proper location, tapping each half into place. Make sure that the complete ID of the ring is touching the pipe before installing the side bolts. Tighten the side bolts evenly to 120 ft-lbs. (70 ft-lbs on 4" and 6")
- 6. Place nuts on the thrust bolts and hand tighten until they are snug. Allow enough room on the thrust bolts to fully engage the nuts. Do not tighten these bolts enough to force the spigot further into the bell of the joint.

#### Qty. Description

- 2 8 in. 1900 Restraint Rings
- 4 <sup>3</sup>⁄<sub>4</sub> in. by 18 in. Stainless Steel Thrust Rods w/ Nuts