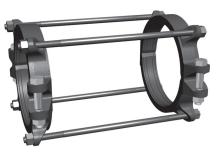

#### Installation Instructions

- 1. The Series 1900 is designed for restraining push-on PVC pipe bells. It has a split, serrated restraint ring on the spigot and a split serrated ring behind the bell.
- 2. Assemble the push-on joint per the pipe manufacturer's instructions.
- 3. Install both halves of the serrated ring around the pipe behind the bell, tapping each half into place. Make sure that the complete ID of the ring is touching the pipe before installing the side bolts. Install the side bolts and tighten evenly to 120 ft-lbs. of torque. (70 ft-lbs on 4 inch and 6 inch)
- 4. Remove the side bolts from the second serrated restraint ring. Use the Thrust Bolts to determine the proper location of the restraint ring on the spigot. Allow enough room on the thrust bolt to fully engage the nuts.
- 5. Install both halves of the restraint ring at the proper location, tapping each half into place. Make sure that the complete ID of the ring is touching the pipe before installing the side bolts. Tighten the side bolts evenly to 120 ft-lbs. (70 ft-lbs on 4" and 6")
- 6. Place nuts on the thrust bolts and hand tighten until they are snug. Allow enough room on the thrust bolts to fully engage the nuts. Do not tighten these bolts enough to force the spigot further into the bell of the joint.

### Qty. Description

- 2 6 in. 1900 Restraint Rings
- 4 <sup>3</sup>⁄<sub>4</sub> in. by 18 in. Stainless Steel Thrust Rods w/ Nuts