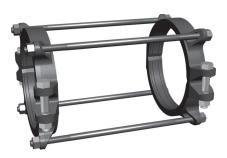

#### Installation Instructions

- 1. The Series 1900 is designed for restraining push-on PVC pipe bells. It has a split, serrated restraint ring on the spigot and a split serrated ring behind the bell.
- 2. Assemble the push-on joint per the pipe manufacturer's instructions.
- 3. Install both halves of the serrated ring around the pipe behind the bell, tapping each half into place. Make sure that the complete ID of the ring is touching the pipe before installing the side bolts. Install the side bolts and tighten evenly to 120 ft-lbs. of torque. (70 ft-lbs on 4 inch and 6 inch)
- 4. Remove the side bolts from the second serrated restraint ring. Use the Thrust Bolts to determine the proper location of the restraint ring on the spigot. Allow enough room on the thrust bolt to fully engage the nuts.
- 5. Install both halves of the restraint ring at the proper location, tapping each half into place. Make sure that the complete ID of the ring is touching the pipe before installing the side bolts. Tighten the side bolts evenly to 120 ft-lbs. (70 ft-lbs on 4" and 6")
- 6. Place nuts on the thrust bolts and hand tighten until they are snug. Allow enough room on the thrust bolts to fully engage the nuts. Do not tighten these bolts enough to force the spigot further into the bell of the joint.

### Qty. Description

- 2 6 in. 1900 Restraint Rings
- 4 <sup>3</sup>⁄<sub>4</sub> in. by 18 in. Stainless Steel Thrust Rods w/ Nuts