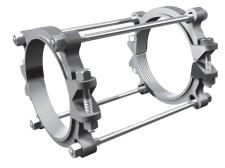

# **Series 161200SS4**

Bell Restraint Harness for C900 PVC Pipe Serrated Restraint Ring, Non-Serrated Bell Ring

**CONTAINS BOTH DOMESTIC AND IMPORTED HARDWARE** 

#### **Installation Instructions**

- 1. The Series 1600 is designed for restraining push-on, C900 PVC pipe bells. It has a split, serrated restraint ring on the spigot and a split non-serrated ring behind the bell..
- 2. Assemble the push-on joint per the pipe manufacturer's instructions.
- 3. Install both halves of the non-serrated bell ring around the pipe behind the bell. Install the side bolts and tighten each to 60 ft-lbs (110 ft-lbs on 8 inch, 10 inch and 12 inch).
- 4. Slide the bell ring toward the bell so that it fits snugly behind the bell.
- 5. Remove the side bolts from the serrated restraint ring. Use the tie bolts to determine the proper location of the restraint ring on the spigot. Allow enough room on the tie bolt to fully engage the nuts.
- 6. Install both halves of the restraint ring at the proper location, tapping each half into place. Make sure that the complete ID of the ring is touching the pipe before installing the side bolts. Tighten the side bolts evenly to 60 ft-lbs torque (110 ft-lbs on 8 inch, 10 inch and 12 inch).
- 7. Place nuts on the tie bolts and tighten until they are snug. Allow enough room on the tie bolt to fully engage the nut with several threads showing. Do not tighten these bolts enough to force the spigot further into the bell of the joint.

### Qty. Description

- 1 12 in. 1500 Split Restraint Ring
- 1 12 in. 1600 Split Bell Ring
- 4 Stainless Steel Tie Rods w/ Nuts

**Restraints Made in The USA** 

For use on water or wastewater pipelines subject to hydrostatic pressure and tested in accordance with either AWWA C600 or ASTM D2774