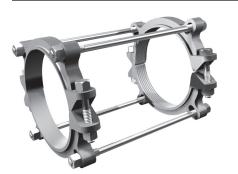

# **Series 161200SS4**

Bell Restraint Harness for C900 PVC Pipe Serrated Restraint Ring, Non-Serrated Bell Ring

**CONTAINS BOTH DOMESTIC AND IMPORTED HARDWARE** 

#### **Installation Instructions**

- 1. The Series 1600 is designed for restraining push-on, C900 PVC pipe bells. It has a split, serrated restraint ring on the spigot and a split non-serrated ring behind the bell..
- 2. Assemble the push-on joint per the pipe manufacturer's instructions.
- 3. Install both halves of the non-serrated bell ring around the pipe behind the bell. Install the side bolts and tighten each to 60 ft-lbs (110 ft-lbs on 8 inch, 10 inch and 12 inch).
- 4. Slide the bell ring toward the bell so that it fits snugly behind the bell.
- 5. Remove the side bolts from the serrated restraint ring. Use the tie bolts to determine the proper location of the restraint ring on the spigot. Allow enough room on the tie bolt to fully engage the nuts.
- 6. Install both halves of the restraint ring at the proper location, tapping each half into place. Make sure that the complete ID of the ring is touching the pipe before installing the side bolts. Tighten the side bolts evenly to 60 ft-lbs torque (110 ft-lbs on 8 inch, 10 inch and 12 inch).
- 7. Place nuts on the tie bolts and tighten until they are snug. Allow enough room on the tie bolt to fully engage the nut with several threads showing. Do not tighten these bolts enough to force the spigot further into the bell of the joint.

### Qty. Description

- 1 12 in. 1500 Split Restraint Ring
- 1 12 in. 1600 Split Bell Ring
- 4 Stainless Steel Tie Rods w/ Nuts

**Restraints Made in The USA** 

For use on water or wastewater pipelines subject to hydrostatic pressure and tested in accordance with either AWWA C600 or ASTM D2774