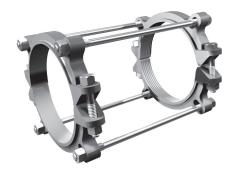

# **Series 160800YSS16**

Bell Restraint Harness for C900 PVC Pipe Serrated Restraint Ring, Non-Serrated Bell Ring

**CONTAINS BOTH DOMESTIC AND IMPORTED HARDWARE** 

#### **Installation Instructions**

- 1. The Series 1600 is designed for restraining push-on, C900 PVC pipe bells. It has a split, serrated restraint ring on the spigot and a split non-serrated ring behind the bell..
- 2. Assemble the push-on joint per the pipe manufacturer's instructions.
- 3. Install both halves of the non-serrated bell ring around the pipe behind the bell. Install the side bolts and tighten each to 60 ft-lbs (110 ft-lbs on 8 inch, 10 inch and 12 inch).
- 4. Slide the bell ring toward the bell so that it fits snugly behind the bell.
- 5. Remove the side bolts from the serrated restraint ring. Use the tie bolts to determine the proper location of the restraint ring on the spigot. Allow enough room on the tie bolt to fully engage the nuts.
- 6. Install both halves of the restraint ring at the proper location, tapping each half into place. Make sure that the complete ID of the ring is touching the pipe before installing the side bolts. Tighten the side bolts evenly to 60 ft-lbs torque (110 ft-lbs on 8 inch, 10 inch and 12 inch).
- 7. Place nuts on the tie bolts and tighten until they are snug. Allow enough room on the tie bolt to fully engage the nut with several threads showing. Do not tighten these bolts enough to force the spigot further into the bell of the joint.

### Qty. Description

- 1 8 in. 1500 Split Restraint Ring
- 1 8 in. 1600 Split Bell Ring
- 2 Fluoro coated Stainless Steel Tie Rods w/ Nuts

**Restraints Made in The USA** 

For use on water or wastewater pipelines subject to hydrostatic pressure and tested in accordance with either AWWA C600 or ASTM D2774