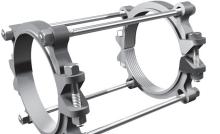

# **Series 160800YSS16**

Bell Restraint Harness for C900 PVC Pipe Serrated Restraint Ring, Non-Serrated Bell Ring

**CONTAINS BOTH DOMESTIC AND IMPORTED HARDWARE** 

#### **Installation Instructions**

- 1. The Series 1600 is designed for restraining push-on, C900 PVC pipe bells. It has a split, serrated restraint ring on the spigot and a split non-serrated ring behind the bell..
- 2. Assemble the push-on joint per the pipe manufacturer's instructions.
- 3. Install both halves of the non-serrated bell ring around the pipe behind the bell. Install the side bolts and tighten each to 60 ft-lbs (110 ft-lbs on 8 inch, 10 inch and 12 inch).
- 4. Slide the bell ring toward the bell so that it fits snugly behind the bell.
- 5. Remove the side bolts from the serrated restraint ring. Use the tie bolts to determine the proper location of the restraint ring on the spigot. Allow enough room on the tie bolt to fully engage the nuts.
- 6. Install both halves of the restraint ring at the proper location, tapping each half into place. Make sure that the complete ID of the ring is touching the pipe before installing the side bolts. Tighten the side bolts evenly to 60 ft-lbs torque (110 ft-lbs on 8 inch, 10 inch and 12 inch).
- 7. Place nuts on the tie bolts and tighten until they are snug. Allow enough room on the tie bolt to fully engage the nut with several threads showing. Do not tighten these bolts enough to force the spigot further into the bell of the joint.

### Qty. Description

- 1 8 in. 1500 Split Restraint Ring
- 1 8 in. 1600 Split Bell Ring
- 2 Fluoro coated Stainless Steel Tie Rods w/ Nuts

**Restraints Made in The USA** 

For use on water or wastewater pipelines subject to hydrostatic pressure and tested in accordance with either AWWA C600 or ASTM D2774