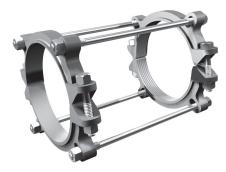

# **Series 160800SS4**

Bell Restraint Harness for C900 PVC Pipe Serrated Restraint Ring, Non-Serrated Bell Ring

**CONTAINS BOTH DOMESTIC AND IMPORTED HARDWARE** 

#### **Installation Instructions**

- 1. The Series 1600 is designed for restraining push-on, C900 PVC pipe bells. It has a split, serrated restraint ring on the spigot and a split non-serrated ring behind the bell..
- 2. Assemble the push-on joint per the pipe manufacturer's instructions.
- 3. Install both halves of the non-serrated bell ring around the pipe behind the bell. Install the side bolts and tighten each to 60 ft-lbs (110 ft-lbs on 8 inch, 10 inch and 12 inch).
- 4. Slide the bell ring toward the bell so that it fits snugly behind the bell.
- 5. Remove the side bolts from the serrated restraint ring. Use the tie bolts to determine the proper location of the restraint ring on the spigot. Allow enough room on the tie bolt to fully engage the nuts.
- 6. Install both halves of the restraint ring at the proper location, tapping each half into place. Make sure that the complete ID of the ring is touching the pipe before installing the side bolts. Tighten the side bolts evenly to 60 ft-lbs torque (110 ft-lbs on 8 inch, 10 inch and 12 inch).
- 7. Place nuts on the tie bolts and tighten until they are snug. Allow enough room on the tie bolt to fully engage the nut with several threads showing. Do not tighten these bolts enough to force the spigot further into the bell of the joint.

#### Qty. Description

- 1 8 in. 1500 Split Restraint Ring
- 1 8 in. 1600 Split Bell Ring
- 2 Stainless Steel Tie Rods w/ Nuts

**Restraints Made in The USA** 

For use on water or wastewater pipelines subject to hydrostatic pressure and tested in accordance with either AWWA C600 or ASTM D2774