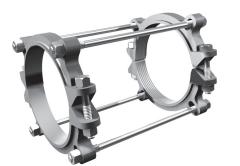

# **Series 160800SS4**

Bell Restraint Harness for C900 PVC Pipe Serrated Restraint Ring, Non-Serrated Bell Ring

**CONTAINS BOTH DOMESTIC AND IMPORTED HARDWARE** 

#### **Installation Instructions**

- 1. The Series 1600 is designed for restraining push-on, C900 PVC pipe bells. It has a split, serrated restraint ring on the spigot and a split non-serrated ring behind the bell..
- 2. Assemble the push-on joint per the pipe manufacturer's instructions.
- 3. Install both halves of the non-serrated bell ring around the pipe behind the bell. Install the side bolts and tighten each to 60 ft-lbs (110 ft-lbs on 8 inch, 10 inch and 12 inch).
- 4. Slide the bell ring toward the bell so that it fits snugly behind the bell.
- 5. Remove the side bolts from the serrated restraint ring. Use the tie bolts to determine the proper location of the restraint ring on the spigot. Allow enough room on the tie bolt to fully engage the nuts.
- 6. Install both halves of the restraint ring at the proper location, tapping each half into place. Make sure that the complete ID of the ring is touching the pipe before installing the side bolts. Tighten the side bolts evenly to 60 ft-lbs torque (110 ft-lbs on 8 inch, 10 inch and 12 inch).
- 7. Place nuts on the tie bolts and tighten until they are snug. Allow enough room on the tie bolt to fully engage the nut with several threads showing. Do not tighten these bolts enough to force the spigot further into the bell of the joint.

#### Qty. Description

- 1 8 in. 1500 Split Restraint Ring
- 1 8 in. 1600 Split Bell Ring
- 2 Stainless Steel Tie Rods w/ Nuts

**Restraints Made in The USA** 

For use on water or wastewater pipelines subject to hydrostatic pressure and tested in accordance with either AWWA C600 or ASTM D2774