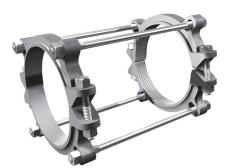

# **Series 160800SS16**

Bell Restraint Harness for C900 PVC Pipe Serrated Restraint Ring, Non-Serrated Bell Ring

**CONTAINS BOTH DOMESTIC AND IMPORTED HARDWARE** 

#### **Installation Instructions**

- 1. The Series 1600 is designed for restraining push-on, C900 PVC pipe bells. It has a split, serrated restraint ring on the spigot and a split non-serrated ring behind the bell..
- 2. Assemble the push-on joint per the pipe manufacturer's instructions.
- 3. Install both halves of the non-serrated bell ring around the pipe behind the bell. Install the side bolts and tighten each to 60 ft-lbs (110 ft-lbs on 8 inch, 10 inch and 12 inch).
- 4. Slide the bell ring toward the bell so that it fits snugly behind the bell.
- 5. Remove the side bolts from the serrated restraint ring. Use the tie bolts to determine the proper location of the restraint ring on the spigot. Allow enough room on the tie bolt to fully engage the nuts.
- 6. Install both halves of the restraint ring at the proper location, tapping each half into place. Make sure that the complete ID of the ring is touching the pipe before installing the side bolts. Tighten the side bolts evenly to 60 ft-lbs torque (110 ft-lbs on 8 inch, 10 inch and 12 inch).
- 7. Place nuts on the tie bolts and tighten until they are snug. Allow enough room on the tie bolt to fully engage the nut with several threads showing. Do not tighten these bolts enough to force the spigot further into the bell of the joint.

### Qty. Description

- 1 8 in. 1500 Split Restraint Ring
- 1 8 in. 1600 Split Bell Ring
- 2 Stainless Steel Tie Rods w/ Nuts

**Restraints Made in The USA** 

For use on water or wastewater pipelines subject to hydrostatic pressure and tested in accordance with either AWWA C600 or ASTM D2774