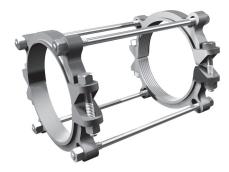

# **Series 160800SS16**

Bell Restraint Harness for C900 PVC Pipe Serrated Restraint Ring, Non-Serrated Bell Ring

**CONTAINS BOTH DOMESTIC AND IMPORTED HARDWARE** 

#### **Installation Instructions**

- 1. The Series 1600 is designed for restraining push-on, C900 PVC pipe bells. It has a split, serrated restraint ring on the spigot and a split non-serrated ring behind the bell..
- 2. Assemble the push-on joint per the pipe manufacturer's instructions.
- 3. Install both halves of the non-serrated bell ring around the pipe behind the bell. Install the side bolts and tighten each to 60 ft-lbs (110 ft-lbs on 8 inch, 10 inch and 12 inch).
- 4. Slide the bell ring toward the bell so that it fits snugly behind the bell.
- 5. Remove the side bolts from the serrated restraint ring. Use the tie bolts to determine the proper location of the restraint ring on the spigot. Allow enough room on the tie bolt to fully engage the nuts.
- 6. Install both halves of the restraint ring at the proper location, tapping each half into place. Make sure that the complete ID of the ring is touching the pipe before installing the side bolts. Tighten the side bolts evenly to 60 ft-lbs torque (110 ft-lbs on 8 inch, 10 inch and 12 inch).
- 7. Place nuts on the tie bolts and tighten until they are snug. Allow enough room on the tie bolt to fully engage the nut with several threads showing. Do not tighten these bolts enough to force the spigot further into the bell of the joint.

### Qty. Description

- 1 8 in. 1500 Split Restraint Ring
- 1 8 in. 1600 Split Bell Ring
- 2 Stainless Steel Tie Rods w/ Nuts

**Restraints Made in The USA** 

For use on water or wastewater pipelines subject to hydrostatic pressure and tested in accordance with either AWWA C600 or ASTM D2774