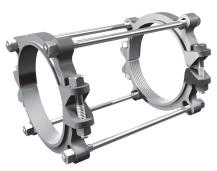

# Series 160800DSS4

Bell Restraint Harness for C900 PVC Pipe Serrated Restraint Ring, Non-Serrated Bell Ring

**CONTAINS ALL DOMESTIC HARDWARE** 

#### Installation Instructions

- 1. The Series 1600 is designed for restraining push-on, C900 PVC pipe bells. It has a split, serrated restraint ring on the spigot and a split non-serrated ring behind the bell.
- 2. Assemble the push-on joint per the pipe manufacturer's instructions.
- 3. Install both halves of the non-serrated bell ring around the pipe behind the bell. Install the side bolts and tighten each to 60 ft-lbs (110 ft-lbs on 8 inch, 10 inch and 12 inch).
- 4. Slide the bell ring toward the bell so that it fits snugly behind the bell.
- 5. Remove the side bolts from the serrated restraint ring. Use the tie bolts to determine the proper location of the restraint ring on the spigot. Allow enough room on the tie bolt to fully engage the nuts.
- 6. Install both halves of the restraint ring at the proper location, tapping each half into place. Make sure that the complete ID of the ring is touching the pipe before installing the side bolts. Tighten the side bolts evenly to 60 ft-lbs torque (110 ft-lbs on 8 inch, 10 inch and 12 inch).
- 7. Place nuts on the tie bolts and tighten until they are snug. Allow enough room on the tie bolt to fully engage the nut with several threads showing. Do not tighten these bolts enough to force the spigot further into the bell of the joint.

### Qty. Description

- 1 8 in. 1500 Split Restraint Ring
- 1 8 in. 1600 Split Bell Ring
- 2 Stainless Steel Tie Rods w/ Nuts