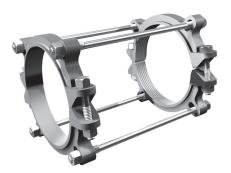

# Series 160800DSS4

Bell Restraint Harness for C900 PVC Pipe Serrated Restraint Ring, Non-Serrated Bell Ring

**CONTAINS ALL DOMESTIC HARDWARE** 

#### Installation Instructions

- 1. The Series 1600 is designed for restraining push-on, C900 PVC pipe bells. It has a split, serrated restraint ring on the spigot and a split non-serrated ring behind the bell.
- 2. Assemble the push-on joint per the pipe manufacturer's instructions.
- 3. Install both halves of the non-serrated bell ring around the pipe behind the bell. Install the side bolts and tighten each to 60 ft-lbs (110 ft-lbs on 8 inch, 10 inch and 12 inch).
- 4. Slide the bell ring toward the bell so that it fits snugly behind the bell.
- 5. Remove the side bolts from the serrated restraint ring. Use the tie bolts to determine the proper location of the restraint ring on the spigot. Allow enough room on the tie bolt to fully engage the nuts.
- 6. Install both halves of the restraint ring at the proper location, tapping each half into place. Make sure that the complete ID of the ring is touching the pipe before installing the side bolts. Tighten the side bolts evenly to 60 ft-lbs torque (110 ft-lbs on 8 inch, 10 inch and 12 inch).
- 7. Place nuts on the tie bolts and tighten until they are snug. Allow enough room on the tie bolt to fully engage the nut with several threads showing. Do not tighten these bolts enough to force the spigot further into the bell of the joint.

### Qty. Description

- 1 8 in. 1500 Split Restraint Ring
- 1 8 in. 1600 Split Bell Ring
- 2 Stainless Steel Tie Rods w/ Nuts