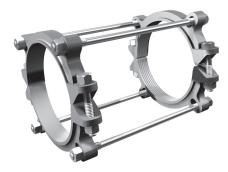

# **Series 160600SS4**

Bell Restraint Harness for C900 PVC Pipe Serrated Restraint Ring, Non-Serrated Bell Ring

### **Installation Instructions**

- 1. The Series 1600 is designed for restraining push-on, C900 PVC pipe bells. It has a split, serrated restraint ring on the spigot and a split non-serrated ring behind the bell..
- 2. Assemble the push-on joint per the pipe manufacturer's instructions.
- 3. Install both halves of the non-serrated bell ring around the pipe behind the bell. Install the side bolts and tighten each to 60 ft-lbs (110 ft-lbs on 8 inch, 10 inch and 12 inch).
- 4. Slide the bell ring toward the bell so that it fits snugly behind the bell.
- 5. Remove the side bolts from the serrated restraint ring. Use the tie bolts to determine the proper location of the restraint ring on the spigot. Allow enough room on the tie bolt to fully engage the nuts.
- 6. Install both halves of the restraint ring at the proper location, tapping each half into place. Make sure that the complete ID of the ring is touching the pipe before installing the side bolts. Tighten the side bolts evenly to 60 ft-lbs torque (110 ft-lbs on 8 inch, 10 inch and 12 inch).
- 7. Place nuts on the tie bolts and tighten until they are snug. Allow enough room on the tie bolt to fully engage the nut with several threads showing. Do not tighten these bolts enough to force the spigot further into the bell of the joint.