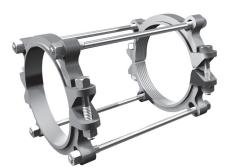

# **Series 160600SS4**

Bell Restraint Harness for C900 PVC Pipe Serrated Restraint Ring, Non-Serrated Bell Ring

### **Installation Instructions**

- 1. The Series 1600 is designed for restraining push-on, C900 PVC pipe bells. It has a split, serrated restraint ring on the spigot and a split non-serrated ring behind the bell..
- 2. Assemble the push-on joint per the pipe manufacturer's instructions.
- 3. Install both halves of the non-serrated bell ring around the pipe behind the bell. Install the side bolts and tighten each to 60 ft-lbs (110 ft-lbs on 8 inch, 10 inch and 12 inch).
- 4. Slide the bell ring toward the bell so that it fits snugly behind the bell.
- 5. Remove the side bolts from the serrated restraint ring. Use the tie bolts to determine the proper location of the restraint ring on the spigot. Allow enough room on the tie bolt to fully engage the nuts.
- 6. Install both halves of the restraint ring at the proper location, tapping each half into place. Make sure that the complete ID of the ring is touching the pipe before installing the side bolts. Tighten the side bolts evenly to 60 ft-lbs torque (110 ft-lbs on 8 inch, 10 inch and 12 inch).
- 7. Place nuts on the tie bolts and tighten until they are snug. Allow enough room on the tie bolt to fully engage the nut with several threads showing. Do not tighten these bolts enough to force the spigot further into the bell of the joint.