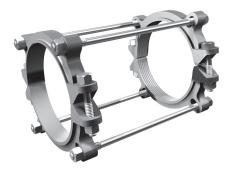

# **Series 160600DSS4**

Bell Restraint Harness for C900 PVC Pipe Serrated Restraint Ring, Non-Serrated Bell Ring

**CONTAINS ALL DOMESTIC HARDWARE** 

#### **Installation Instructions**

- 1. The Series 1600 is designed for restraining push-on, C900 PVC pipe bells. It has a split, serrated restraint ring on the spigot and a split non-serrated ring behind the bell..
- 2. Assemble the push-on joint per the pipe manufacturer's instructions.
- 3. Install both halves of the non-serrated bell ring around the pipe behind the bell. Install the side bolts and tighten each to 60 ft-lbs (110 ft-lbs on 8 inch, 10 inch and 12 inch).
- 4. Slide the bell ring toward the bell so that it fits snugly behind the bell.
- 5. Remove the side bolts from the serrated restraint ring. Use the tie bolts to determine the proper location of the restraint ring on the spigot. Allow enough room on the tie bolt to fully engage the nuts.
- 6. Install both halves of the restraint ring at the proper location, tapping each half into place. Make sure that the complete ID of the ring is touching the pipe before installing the side bolts. Tighten the side bolts evenly to 60 ft-lbs torque (110 ft-lbs on 8 inch, 10 inch and 12 inch).
- 7. Place nuts on the tie bolts and tighten until they are snug. Allow enough room on the tie bolt to fully engage the nut with several threads showing. Do not tighten these bolts enough to force the spigot further into the bell of the joint.

#### Qty. Description

- 1 6 in. 1500 Split Restraint Ring
- 1 6 in. 1600 Split Restraint Ring
- 2 Stainless Steel Tie Rods w/ Nuts

**Restraints Made in The USA** 

For use on water or wastewater pipelines subject to hydrostatic pressure and tested in accordance with either AWWA C600 or ASTM D2774