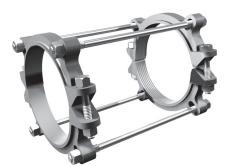

# **Series 160600DSS4**

Bell Restraint Harness for C900 PVC Pipe Serrated Restraint Ring, Non-Serrated Bell Ring

**CONTAINS ALL DOMESTIC HARDWARE** 

#### **Installation Instructions**

- 1. The Series 1600 is designed for restraining push-on, C900 PVC pipe bells. It has a split, serrated restraint ring on the spigot and a split non-serrated ring behind the bell..
- 2. Assemble the push-on joint per the pipe manufacturer's instructions.
- 3. Install both halves of the non-serrated bell ring around the pipe behind the bell. Install the side bolts and tighten each to 60 ft-lbs (110 ft-lbs on 8 inch, 10 inch and 12 inch).
- 4. Slide the bell ring toward the bell so that it fits snugly behind the bell.
- 5. Remove the side bolts from the serrated restraint ring. Use the tie bolts to determine the proper location of the restraint ring on the spigot. Allow enough room on the tie bolt to fully engage the nuts.
- 6. Install both halves of the restraint ring at the proper location, tapping each half into place. Make sure that the complete ID of the ring is touching the pipe before installing the side bolts. Tighten the side bolts evenly to 60 ft-lbs torque (110 ft-lbs on 8 inch, 10 inch and 12 inch).
- 7. Place nuts on the tie bolts and tighten until they are snug. Allow enough room on the tie bolt to fully engage the nut with several threads showing. Do not tighten these bolts enough to force the spigot further into the bell of the joint.

#### Qty. Description

- 1 6 in. 1500 Split Restraint Ring
- 1 6 in. 1600 Split Restraint Ring
- 2 Stainless Steel Tie Rods w/ Nuts

**Restraints Made in The USA** 

For use on water or wastewater pipelines subject to hydrostatic pressure and tested in accordance with either AWWA C600 or ASTM D2774