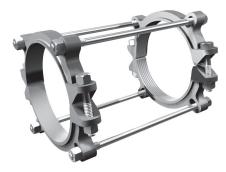

# **Series 160400YSS16**

Bell Restraint Harness for C900 PVC Pipe Serrated Restraint Ring, Non-Serrated Bell Ring

**CONTAINS BOTH DOMESTIC AND IMPORTED HARDWARE** 

### **Installation Instructions**

- 1. The Series 1600 is designed for restraining push-on, C900 PVC pipe bells. It has a split, serrated restraint ring on the spigot and a split non-serrated ring behind the bell..
- 2. Assemble the push-on joint per the pipe manufacturer's instructions.
- 3. Install both halves of the non-serrated bell ring around the pipe behind the bell. Install the side bolts and tighten each to 60 ft-lbs (110 ft-lbs on 8 inch, 10 inch and 12 inch).
- 4. Slide the bell ring toward the bell so that it fits snugly behind the bell.
- 5. Remove the side bolts from the serrated restraint ring. Use the tie bolts to determine the proper location of the restraint ring on the spigot. Allow enough room on the tie bolt to fully engage the nuts.
- 6. Install both halves of the restraint ring at the proper location, tapping each half into place. Make sure that the complete ID of the ring is touching the pipe before installing the side bolts. Tighten the side bolts evenly to 60 ft-lbs torque (110 ft-lbs on 8 inch, 10 inch and 12 inch).
- 7. Place nuts on the tie bolts and tighten until they are snug. Allow enough room on the tie bolt to fully engage the nut with several threads showing. Do not tighten these bolts enough to force the spigot further into the bell of the joint.

## Qty. Description

- 1 4 in. 1500 Split Restraint Ring
- 1 4 in. 1600 Split Restraint Ring
- 2 Fluoro coated Stainless Steel Tie Rods w/ Nuts

**Restraints Made in The USA** 

For use on water or wastewater pipelines subject to hydrostatic pressure and tested in accordance with either AWWA C600 or ASTM D2774

### **Series 160400YSS16**

Bell Restraint Harness for C900 PVC Pipe Serrated Restraint Ring, Non-Serrated Bell Ring