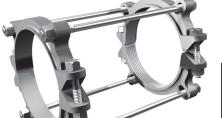

# **Series 160400YSS16**

Bell Restraint Harness for C900 PVC Pipe Serrated Restraint Ring, Non-Serrated Bell Ring

**CONTAINS BOTH DOMESTIC AND IMPORTED HARDWARE** 

### **Installation Instructions**

- 1. The Series 1600 is designed for restraining push-on, C900 PVC pipe bells. It has a split, serrated restraint ring on the spigot and a split non-serrated ring behind the bell..
- 2. Assemble the push-on joint per the pipe manufacturer's instructions.
- 3. Install both halves of the non-serrated bell ring around the pipe behind the bell. Install the side bolts and tighten each to 60 ft-lbs (110 ft-lbs on 8 inch, 10 inch and 12 inch).
- 4. Slide the bell ring toward the bell so that it fits snugly behind the bell.
- 5. Remove the side bolts from the serrated restraint ring. Use the tie bolts to determine the proper location of the restraint ring on the spigot. Allow enough room on the tie bolt to fully engage the nuts.
- 6. Install both halves of the restraint ring at the proper location, tapping each half into place. Make sure that the complete ID of the ring is touching the pipe before installing the side bolts. Tighten the side bolts evenly to 60 ft-lbs torque (110 ft-lbs on 8 inch, 10 inch and 12 inch).
- 7. Place nuts on the tie bolts and tighten until they are snug. Allow enough room on the tie bolt to fully engage the nut with several threads showing. Do not tighten these bolts enough to force the spigot further into the bell of the joint.

## Qty. Description

- 1 4 in. 1500 Split Restraint Ring
- 1 4 in. 1600 Split Restraint Ring
- 2 Fluoro coated Stainless Steel Tie Rods w/ Nuts

**Restraints Made in The USA** 

For use on water or wastewater pipelines subject to hydrostatic pressure and tested in accordance with either AWWA C600 or ASTM D2774

### **Series 160400YSS16**

Bell Restraint Harness for C900 PVC Pipe Serrated Restraint Ring, Non-Serrated Bell Ring