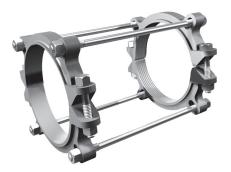

# Series 160400SS16

Bell Restraint Harness for C900 PVC Pipe Serrated Restraint Ring, Non-Serrated Bell Ring

CONTAINS BOTH DOMESTIC AND IMPORTED HARDWARE

#### Installation Instructions

- 1. The Series 1600 is designed for restraining push-on, C900 PVC pipe bells. It has a split, serrated restraint ring on the spigot and a split non-serrated ring behind the bell.
- 2. Assemble the push-on joint per the pipe manufacturer's instructions.
- 3. Install both halves of the non-serrated bell ring around the pipe behind the bell. Install the side bolts and tighten each to 60 ft-lbs (110 ft-lbs on 8 inch, 10 inch and 12 inch).
- 4. Slide the bell ring toward the bell so that it fits snugly behind the bell.
- 5. Remove the side bolts from the serrated restraint ring. Use the tie bolts to determine the proper location of the restraint ring on the spigot. Allow enough room on the tie bolt to fully engage the nuts.
- 6. Install both halves of the restraint ring at the proper location, tapping each half into place. Make sure that the complete ID of the ring is touching the pipe before installing the side bolts. Tighten the side bolts evenly to 60 ft-lbs torque (110 ft-lbs on 8 inch, 10 inch and 12 inch).
- 7. Place nuts on the tie bolts and tighten until they are snug. Allow enough room on the tie bolt to fully engage the nut with several threads showing. Do not tighten these bolts enough to force the spigot further into the bell of the joint.