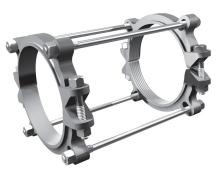

# Series 160400SS16

Bell Restraint Harness for C900 PVC Pipe Serrated Restraint Ring, Non-Serrated Bell Ring

CONTAINS BOTH DOMESTIC AND IMPORTED HARDWARE

#### Installation Instructions

- 1. The Series 1600 is designed for restraining push-on, C900 PVC pipe bells. It has a split, serrated restraint ring on the spigot and a split non-serrated ring behind the bell.
- 2. Assemble the push-on joint per the pipe manufacturer's instructions.
- 3. Install both halves of the non-serrated bell ring around the pipe behind the bell. Install the side bolts and tighten each to 60 ft-lbs (110 ft-lbs on 8 inch, 10 inch and 12 inch).
- 4. Slide the bell ring toward the bell so that it fits snugly behind the bell.
- 5. Remove the side bolts from the serrated restraint ring. Use the tie bolts to determine the proper location of the restraint ring on the spigot. Allow enough room on the tie bolt to fully engage the nuts.
- 6. Install both halves of the restraint ring at the proper location, tapping each half into place. Make sure that the complete ID of the ring is touching the pipe before installing the side bolts. Tighten the side bolts evenly to 60 ft-lbs torque (110 ft-lbs on 8 inch, 10 inch and 12 inch).
- 7. Place nuts on the tie bolts and tighten until they are snug. Allow enough room on the tie bolt to fully engage the nut with several threads showing. Do not tighten these bolts enough to force the spigot further into the bell of the joint.