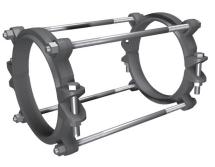

# **Series 151200SS4**

Bell Restraint Harness for C900 PVC Pipe Serrated Restraint Rings on Both Sides of the Bell; Stainless Steel Fasteners

CONTAINS BOTH DOMESTIC AND IMPORTED HARDWARE

#### Installation Instructions

- 1. The Series 1500 is designed for restraining push-on PVC pipe bells. It has a split, serrated restraint ring on the spigot and a split serrated ring behind the bell.
- 2. Assemble the push-on joint per the pipe manufacturer's instructions.
- 3. Install both halves of the serrated ring around the pipe behind the bell, tapping each half into place. Make sure that the complete ID of the ring is touching the pipe before installing the side bolts. Install the side bolts and tighten evenly to 110 ft-lbs. of torque. (60 ft-lbs. on 4-inch and 6-inch)
- 4. Remove the side bolts from the second serrated restraint ring. Use the Thrust Bolts to determine the proper location of the restraint ring on the spigot. Allow enough room on the thrust bolt to fully engage the nuts.
- 5. Install both halves of the restraint ring at the proper location, tapping each half into place. Make sure that the complete ID of the ring is touching the pipe before installing the side bolts. Tighten the side bolts evenly to 110 ft-lbs. (60 ft-lbs. on 4-inch and 6-inch)
- 6. Place nuts on the thrust bolts and tighten until they are snug. Allow enough room on the thrust bolts to fully engage the nuts. Do not tighten these bolts enough to force the spigot further into the bell of the joint.

# Qty. Description

- 2 12 inch Series 1500 Split Restraint Ring
- 4 Stainless Steel Tie Rods