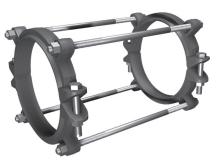

### Installation Instructions

- 1. The Series 1500 is designed for restraining push-on PVC pipe bells. It has a split, serrated restraint ring on the spigot and a split serrated ring behind the bell.
- 2. Assemble the push-on joint per the pipe manufacturer's instructions.
- 3. Install both halves of the serrated ring around the pipe behind the bell, tapping each half into place. Make sure that the complete ID of the ring is touching the pipe before installing the side bolts. Install the side bolts and tighten evenly to 110 ft-lbs. of torque. (60 ft-lbs. on 4-inch and 6-inch)
- 4. Remove the side bolts from the second serrated restraint ring. Use the Thrust Bolts to determine the proper location of the restraint ring on the spigot. Allow enough room on the thrust bolt to fully engage the nuts.
- 5. Install both halves of the restraint ring at the proper location, tapping each half into place. Make sure that the complete ID of the ring is touching the pipe before installing the side bolts. Tighten the side bolts evenly to 110 ft-lbs. (60 ft-lbs. on 4-inch and 6-inch)
- 6. Place nuts on the thrust bolts and tighten until they are snug. Allow enough room on the thrust bolts to fully engage the nuts. Do not tighten these bolts enough to force the spigot further into the bell of the joint.

#### Qty. Description

- 2 12 inch Series 1500 Split Restraint Ring
- 4 Stainless Steel Tie Rods