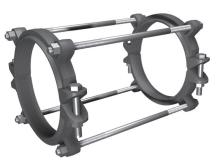

# Series 151000DSS4

Bell Restraint Harness for C900 PVC Pipe Serrated Restraint Rings on Both Sides of the Bell; Stainless Steel Fasteners

CONTAINS ALL DOMESTIC HARDWARE

#### Installation Instructions

- 1. The Series 1500 is designed for restraining push-on PVC pipe bells. It has a split, serrated restraint ring on the spigot and a split serrated ring behind the bell.
- 2. Assemble the push-on joint per the pipe manufacturer's instructions.
- 3. Install both halves of the serrated ring around the pipe behind the bell, tapping each half into place. Make sure that the complete ID of the ring is touching the pipe before installing the side bolts. Install the side bolts and tighten evenly to 110 ft-lbs. of torque. (60 ft-lbs. on 4-inch and 6-inch)
- 4. Remove the side bolts from the second serrated restraint ring. Use the Thrust Bolts to determine the proper location of the restraint ring on the spigot. Allow enough room on the thrust bolt to fully engage the nuts.
- 5. Install both halves of the restraint ring at the proper location, tapping each half into place. Make sure that the complete ID of the ring is touching the pipe before installing the side bolts. Tighten the side bolts evenly to 110 ft-lbs. (60 ft-lbs. on 4-inch and 6-inch)
- 6. Place nuts on the thrust bolts and tighten until they are snug. Allow enough room on the thrust bolts to fully engage the nuts. Do not tighten these bolts enough to force the spigot further into the bell of the joint.

#### Qty. Description

- 2 10 inch Series 1500 Split Restraint Ring
- 4 Stainless Steel Tie Rods