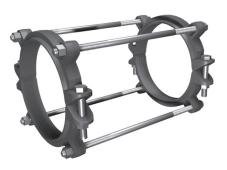

# **Series 150800SS4**

Bell Restraint Harness for C900 PVC Pipe Serrated Restraint Rings on Both Sides of the Bell; Stainless Steel Fasteners

CONTAINS BOTH DOMESTIC AND IMPORTED HARDWARE

## Installation Instructions

- 1. The Series 1500 is designed for restraining push-on PVC pipe bells. It has a split, serrated restraint ring on the spigot and a split serrated ring behind the bell.
- 2. Assemble the push-on joint per the pipe manufacturer's instructions.
- 3. Install both halves of the serrated ring around the pipe behind the bell, tapping each half into place. Make sure that the complete ID of the ring is touching the pipe before installing the side bolts. Install the side bolts and tighten evenly to 110 ft-lbs. of torque. (60 ft-lbs. on 4-inch and 6-inch)
- 4. Remove the side bolts from the second serrated restraint ring. Use the Thrust Bolts to determine the proper location of the restraint ring on the spigot. Allow enough room on the thrust bolt to fully engage the nuts.
- 5. Install both halves of the restraint ring at the proper location, tapping each half into place. Make sure that the complete ID of the ring is touching the pipe before installing the side bolts. Tighten the side bolts evenly to 110 ft-lbs. (60 ft-lbs. on 4-inch and 6-inch)
- 6. Place nuts on the thrust bolts and tighten until they are snug. Allow enough room on the thrust bolts to fully engage the nuts. Do not tighten these bolts enough to force the spigot further into the bell of the joint.