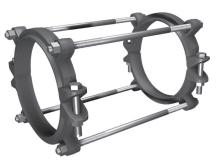

# **Series 150800SS4**

Bell Restraint Harness for C900 PVC Pipe Serrated Restraint Rings on Both Sides of the Bell; Stainless Steel Fasteners

CONTAINS BOTH DOMESTIC AND IMPORTED HARDWARE

## Installation Instructions

- 1. The Series 1500 is designed for restraining push-on PVC pipe bells. It has a split, serrated restraint ring on the spigot and a split serrated ring behind the bell.
- 2. Assemble the push-on joint per the pipe manufacturer's instructions.
- 3. Install both halves of the serrated ring around the pipe behind the bell, tapping each half into place. Make sure that the complete ID of the ring is touching the pipe before installing the side bolts. Install the side bolts and tighten evenly to 110 ft-lbs. of torque. (60 ft-lbs. on 4-inch and 6-inch)
- 4. Remove the side bolts from the second serrated restraint ring. Use the Thrust Bolts to determine the proper location of the restraint ring on the spigot. Allow enough room on the thrust bolt to fully engage the nuts.
- 5. Install both halves of the restraint ring at the proper location, tapping each half into place. Make sure that the complete ID of the ring is touching the pipe before installing the side bolts. Tighten the side bolts evenly to 110 ft-lbs. (60 ft-lbs. on 4-inch and 6-inch)
- 6. Place nuts on the thrust bolts and tighten until they are snug. Allow enough room on the thrust bolts to fully engage the nuts. Do not tighten these bolts enough to force the spigot further into the bell of the joint.