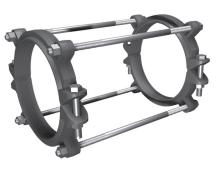

# **Series 150600SS4**

Bell Restraint Harness for C900 PVC Pipe Serrated Restraint Rings on Both Sides of the Bell; Stainless Steel Fasteners

CONTAINS BOTH DOMESTIC AND IMPORTED HARDWARE

## Installation Instructions

- 1. The Series 1500 is designed for restraining push-on PVC pipe bells. It has a split, serrated restraint ring on the spigot and a split serrated ring behind the bell.
- 2. Assemble the push-on joint per the pipe manufacturer's instructions.
- 3. Install both halves of the serrated ring around the pipe behind the bell, tapping each half into place. Make sure that the complete ID of the ring is touching the pipe before installing the side bolts. Install the side bolts and tighten evenly to 110 ft-lbs. of torque. (60 ft-lbs. on 4-inch and 6-inch)
- 4. Remove the side bolts from the second serrated restraint ring. Use the Thrust Bolts to determine the proper location of the restraint ring on the spigot. Allow enough room on the thrust bolt to fully engage the nuts.
- 5. Install both halves of the restraint ring at the proper location, tapping each half into place. Make sure that the complete ID of the ring is touching the pipe before installing the side bolts. Tighten the side bolts evenly to 110 ft-lbs. (60 ft-lbs. on 4-inch and 6-inch)
- 6. Place nuts on the thrust bolts and tighten until they are snug. Allow enough room on the thrust bolts to fully engage the nuts. Do not tighten these bolts enough to force the spigot further into the bell of the joint.

## Qty. Description

- 2 6 in. Series 1500 Split Restraint Ring
- 2 Stainless Steel Tie Rods