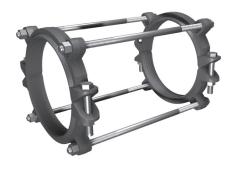

# **Series 150600SS4**

Bell Restraint Harness for C900 PVC Pipe Serrated Restraint Rings on Both Sides of the Bell; Stainless Steel Fasteners

CONTAINS BOTH DOMESTIC AND IMPORTED HARDWARE

## Installation Instructions

- 1. The Series 1500 is designed for restraining push-on PVC pipe bells. It has a split, serrated restraint ring on the spigot and a split serrated ring behind the bell.
- 2. Assemble the push-on joint per the pipe manufacturer's instructions.
- 3. Install both halves of the serrated ring around the pipe behind the bell, tapping each half into place. Make sure that the complete ID of the ring is touching the pipe before installing the side bolts. Install the side bolts and tighten evenly to 110 ft-lbs. of torque. (60 ft-lbs. on 4-inch and 6-inch)
- 4. Remove the side bolts from the second serrated restraint ring. Use the Thrust Bolts to determine the proper location of the restraint ring on the spigot. Allow enough room on the thrust bolt to fully engage the nuts.
- 5. Install both halves of the restraint ring at the proper location, tapping each half into place. Make sure that the complete ID of the ring is touching the pipe before installing the side bolts. Tighten the side bolts evenly to 110 ft-lbs. (60 ft-lbs. on 4-inch and 6-inch)
- 6. Place nuts on the thrust bolts and tighten until they are snug. Allow enough room on the thrust bolts to fully engage the nuts. Do not tighten these bolts enough to force the spigot further into the bell of the joint.

## Qty. Description

- 2 6 in. Series 1500 Split Restraint Ring
- 2 Stainless Steel Tie Rods