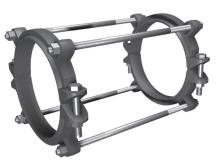

#### Installation Instructions

- 1. The Series 1500 is designed for restraining push-on PVC pipe bells. It has a split, serrated restraint ring on the spigot and a split serrated ring behind the bell.
- 2. Assemble the push-on joint per the pipe manufacturer's instructions.
- 3. Install both halves of the serrated ring around the pipe behind the bell, tapping each half into place. Make sure that the complete ID of the ring is touching the pipe before installing the side bolts. Install the side bolts and tighten evenly to 110 ft-lbs. of torque. (60 ft-lbs. on 4-inch and 6-inch)
- 4. Remove the side bolts from the second serrated restraint ring. Use the Thrust Bolts to determine the proper location of the restraint ring on the spigot. Allow enough room on the thrust bolt to fully engage the nuts.
- 5. Install both halves of the restraint ring at the proper location, tapping each half into place. Make sure that the complete ID of the ring is touching the pipe before installing the side bolts. Tighten the side bolts evenly to 110 ft-lbs. (60 ft-lbs. on 4-inch and 6-inch)
- 6. Place nuts on the thrust bolts and tighten until they are snug. Allow enough room on the thrust bolts to fully engage the nuts. Do not tighten these bolts enough to force the spigot further into the bell of the joint.

#### Qty. Description

- 2 4 inch Series 1500 Split Restraint Ring
- 2 Stainless Steel Tie Rods